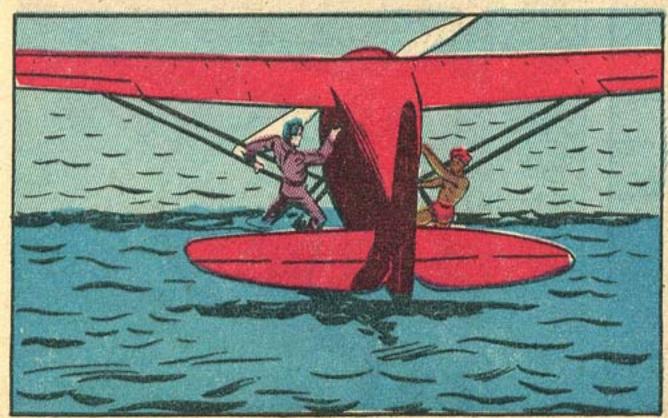

FEET!

LAND OF CALIFORNIA!

TWO ITALIAN SPIES WAY-LAID LOOP LOGAN AND TOGGED HIM - BOUND AND WEIGHTED-INTO THE WATERS OF THE NILE.. BUT LOGAN'S FAITHFUL SERVANT, CLATRA, DOVE TO LIE RESCUE.. NOW, JUST AS THE SPIES ARE ABOUT TO TAKE OFF IN THEIR SEAPLANE, LOOP AND CLATRA APPROACH THROUGH THE WATER!